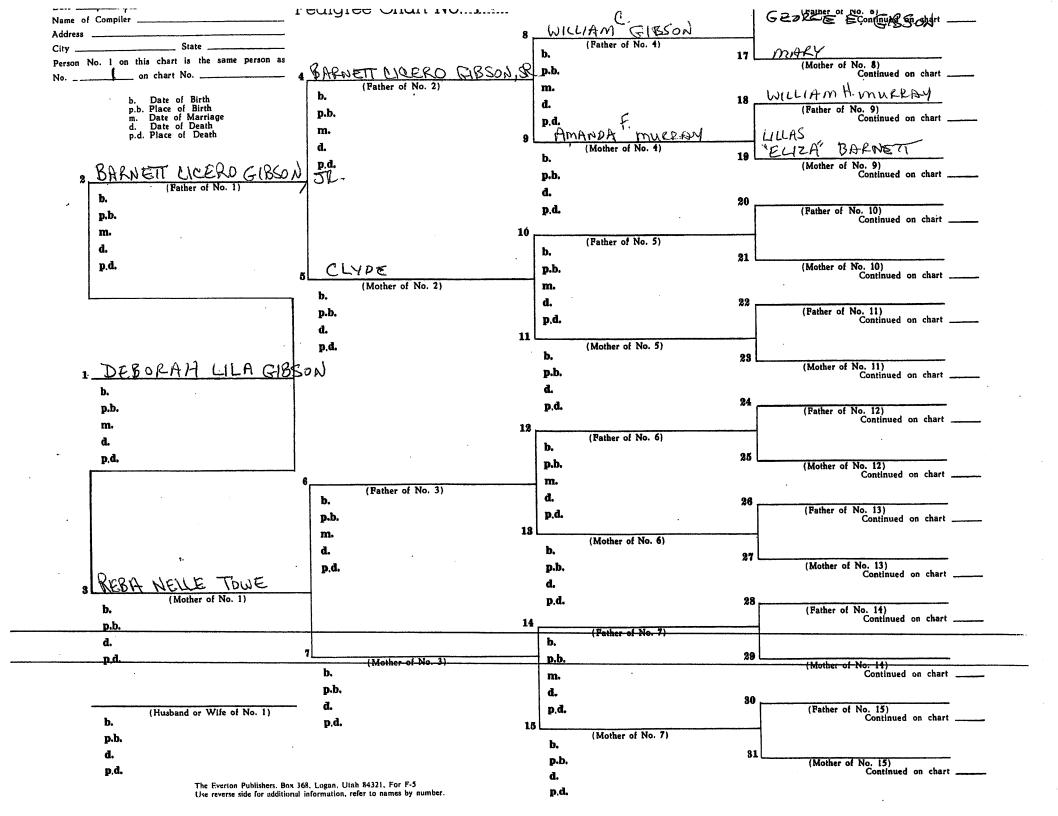

| Name:                 | Emmie F Murray                  |     |
|-----------------------|---------------------------------|-----|
| Age in 1870:          | 8                               |     |
| Birth Year:           | abt 1862                        |     |
| Birthplace:           | Georgia                         |     |
| Home in 1870:         | District 132, Columbia, Georgia |     |
| Race:                 | White                           |     |
| Gender:               | Female                          |     |
| Post Office:          | Thomson                         |     |
| Value of real estate: | <u>View image</u>               |     |
| Household             | Name                            | Age |
| Members:              | William H Murray                | 49  |
|                       | Lillas E Murray                 | 44  |
|                       | Mary A Murray                   | 10  |
|                       | Emmie F Murray                  | 8   |
|                       | Aurelia A Murray                | 35  |

Source Citation: Year: 1870; Census Place: District 132, Columbia.

Georgia; Roll: M593\_145; Page: 119B; Image: 243; Family History Library Film: 545644.